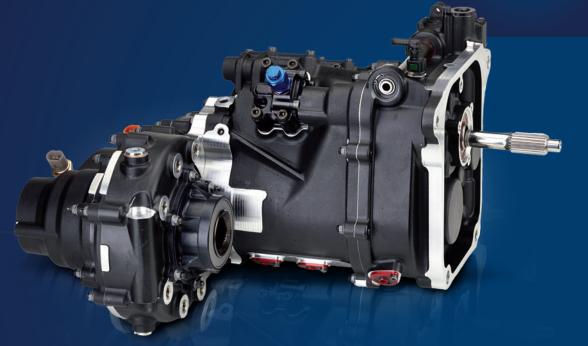

Specially designed for extreme applications, the **\$C917** is the benchmark for longitudinal rallycross gearboxes. Benefiting from all SADEV's experience, it combines optimised architecture with a small footprint and a low weight. Incorporating innovations such as a low-friction differential and a reverse lockout solenoid, the **\$C917** will prove a formidable solution for your future projects.

# TRANSAXLE

- Patio selection: Optimised clutch and control shaft definition for smoother gear shifting.
- Gears: The SC917 benefits from optimised and strengthened gear tooth profiles for maximum efficiency.
- > Limited slip self-locking ramp differential: Optimised teeth version available as an option.
- > Differential locking: Option to lock the central differential mechanically.
- Architecture: The offset geartrains mean the engine and gearbox can be positioned as low as possible.
- Probustness: Our finite element calculation tool enables us to design extremely strong, compact, lightweight casings.
- **Weight:** The **SC917** is currently the lightest longitudinal gearbox on the market for rallycross applications.