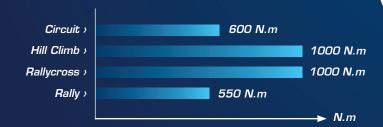

## **APPLICATIONS**

- > Circuit
- > Hill Climb
- > Rallycross
- → Rally

## **MAXIMUM ENGINE TORQUE**