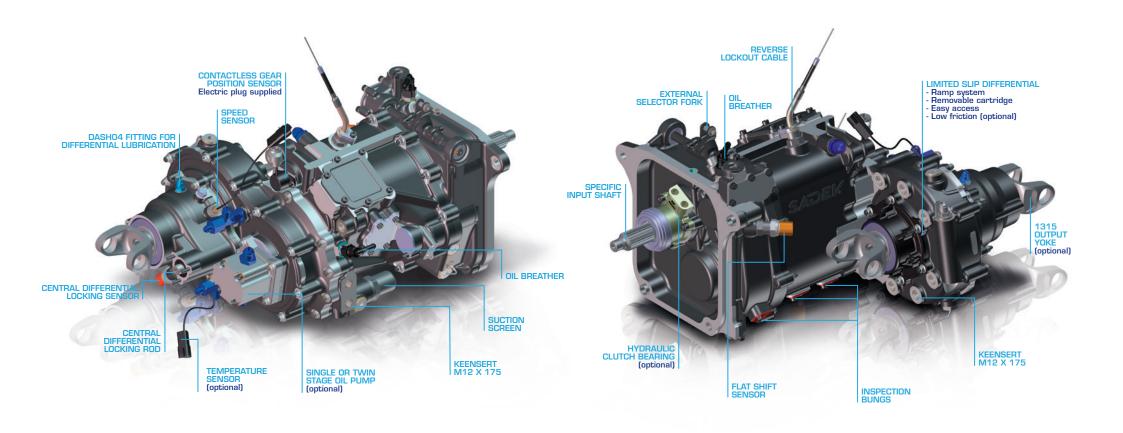

## **TECHNICAL SPECS**

6 speed sequential gearbox + 1 reverse gear

Manual sequential gear selection

Wide range of final drives available

Wide range of ratios available

Straight cut gears

Dog ring gear engagement

Interchangeable gear ratios

High strength carburizing steel

Gear teeth grinded with optimized profile

Specific input shaft

Shot penning on internal parts

Central limited slip differential (optional low friction)

Ramp and plate system - 3 discs type

Wide range of ramp plates available

Differential locking system

Reverse lockout cable (solenoïd system optional)

Contactless gear position sensor

Contactless flat shift sensor

Directed and pressurised lubrication on the gears

Magnetic drain plugs

Painted AS7G aluminum casings

Angle possible -15° to 195°

Weight (input shaft included): 47 Kg - 103 lbs

# TRANSAXLE

- Patio selection: Optimised clutch and control shaft definition for smoother gear shifting.
- Gears: The SC917 benefits from optimised and strengthened gear tooth profiles for maximum efficiency.
- > Limited slip self-locking ramp differential: Optimised teeth version available as an option.
- > Differential locking: Option to lock the central differential mechanically.
- Architecture: The offset geartrains mean the engine and gearbox can be positioned as low as possible.
- Probustness: Our finite element calculation tool enables us to design extremely strong, compact, lightweight casings.
- **Weight:** The **SC917** is currently the lightest longitudinal gearbox on the market for rallycross applications.