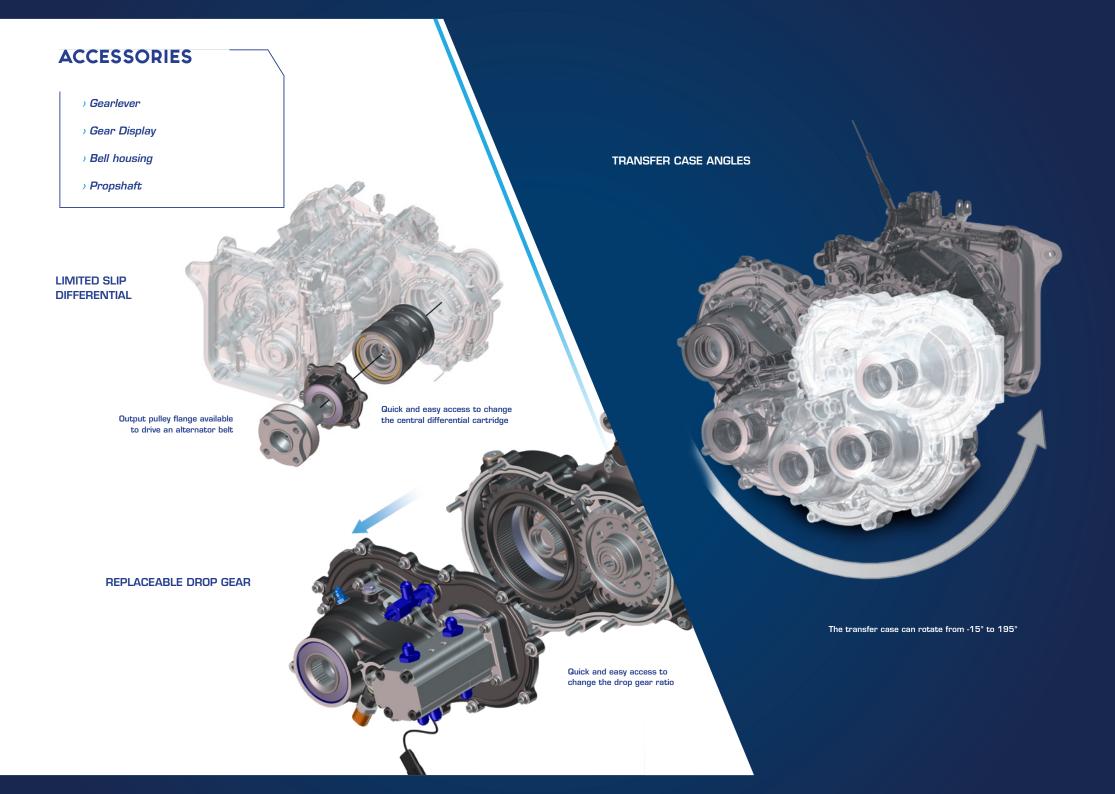

Interchangeable gear ratios

High strength carburizing steel

Gear teeth grinded with optimized profile

Specific input shaft

Shot penning on internal parts

Central limited slip differential (optional low friction)

Ramp and plate system - 3 discs type

Wide range of ramp plates available

Differential locking system

Reverse lockout cable (solenoïd system optional)

Contactless gear position sensor

Contactless flat shift sensor

# TRANSAXLE

- Patio selection: Optimised clutch and control shaft definition for smoother gear shifting.
- Gears: The SC917 benefits from optimised and strengthened gear tooth profiles for maximum efficiency.
- > Limited slip self-locking ramp differential: Optimised teeth version available as an option.
- > Differential locking: Option to lock the central differential mechanically.
- Architecture: The offset geartrains mean the engine and gearbox can be positioned as low as possible.
- Probustness: Our finite element calculation tool enables us to design extremely strong, compact, lightweight casings.
- **Weight:** The **SC917** is currently the lightest longitudinal gearbox on the market for rallycross applications.