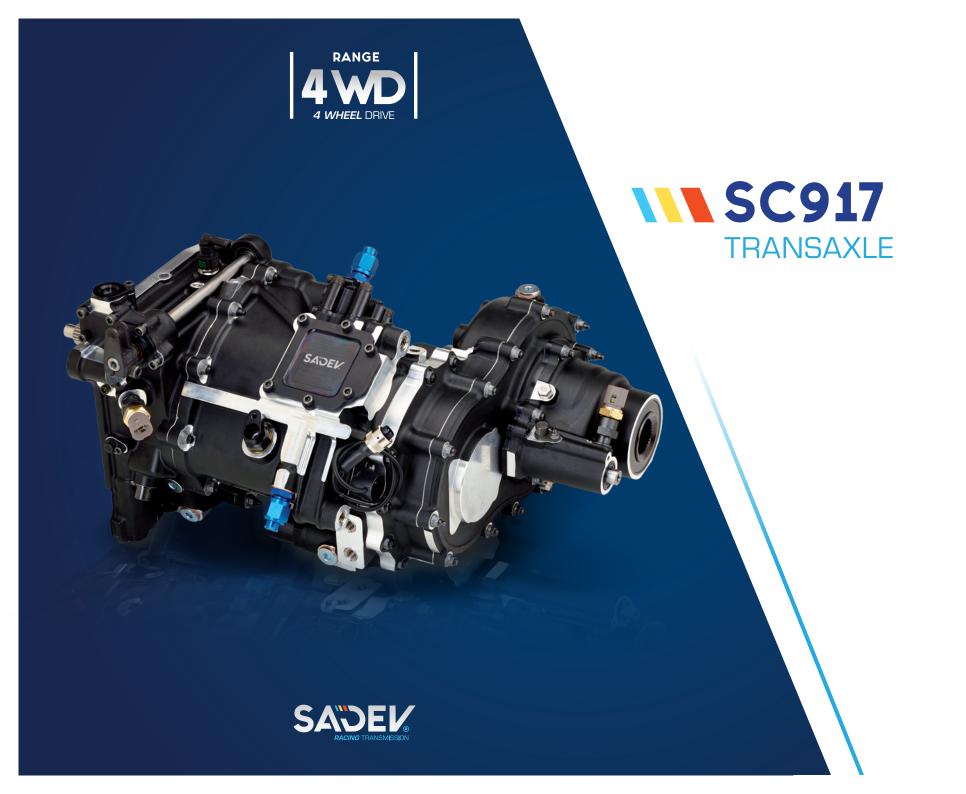

Specially designed for extreme applications, the **\$C917** is the benchmark for longitudinal rallycross gearboxes. Benefiting from all SADEV's experience, it combines optimised architecture with a small footprint and a low weight. Incorporating innovations such as a low-friction differential and a reverse lockout solenoid, the **\$C917** will prove a formidable solution for your future projects.

# TRANSAXLE

- Patio selection: Optimised clutch and control shaft definition for smoother gear shifting.
- Gears: The SC917 benefits from optimised and strengthened gear tooth profiles for maximum efficiency.
- > Limited slip self-locking ramp differential: Optimised teeth version available as an option.
- > Differential locking: Option to lock the central differential mechanically.
- Architecture: The offset geartrains mean the engine and gearbox can be positioned as low as possible.
- Probustness: Our finite element calculation tool enables us to design extremely strong, compact, lightweight casings.
- **Weight:** The **SC917** is currently the lightest longitudinal gearbox on the market for rallycross applications.